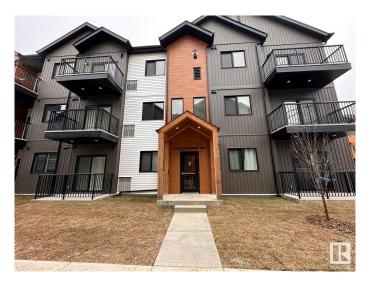

# \$1,600 - 108 9223 228 Street, Edmonton

MLS® #E4430852

### \$1,600

2 Bedroom, 2.00 Bathroom, 754 sqft Rental on 0.00 Acres

Secord, Edmonton, AB

Discover exceptional value and modern living in West Secord. This immaculate 754 sqft 'Koselig' urban flat offers sophisticated Scandinavian design with desirable Nordic farmhouse touches. Inside, enjoy premium finishes including sleek quartz countertops, durable vinyl plank flooring, and a full suite of stainless steel appliances. Your year-round comfort is ensured with energy-efficient construction and included Air Conditioning. Benefit from truly maintenance-free living â€" all exterior upkeep is handled professionally, freeing up your time. This prime location provides not only ample visitor parking and proximity to excellent West Edmonton amenities, shopping, parks, and transit, but also boasts outstanding commuter access via the nearby Anthony Henday and Whitemud Drive. Offering bright, single-level living, this desirable residence is meticulously prepared and ready for immediate occupancy. Don't miss this opportunity