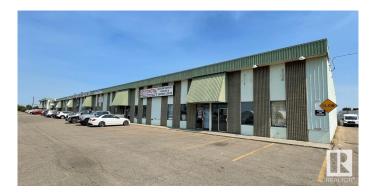

# \$0 - 6017 86 Street, Edmonton

MLS® #E4430752

#### \$0

0 Bedroom, 0.00 Bathroom, Industrial on 0.00 Acres

Davies Industrial West, Edmonton, AB

This unit offers 2,800 sq.ft.± of southside office/warehouse space with an open showroom fronting 86 Street. Includes one 12' x 14' grade-level door, a sump, and bonus mezzanine space. The site features a large marshalling area with multiple access points and 17' ceiling height. Zoned BE (Business Employment), it provides convenient access to Whitemud Drive and Calgary Trail.