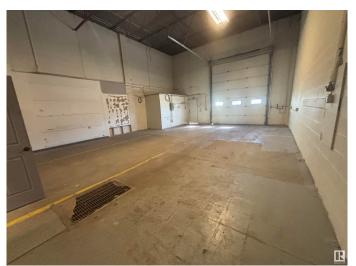

#### \$0

0 Bedroom, 0.00 Bathroom, Industrial on 0.00 Acres

Davies Industrial West, Edmonton, AB

This unit offers 2,800 sq.ft.± of southside office/warehouse space with an open showroom fronting 86 Street. Includes one 12' x 14' grade-level door, a sump, and bonus mezzanine space. The site features a large marshalling area with multiple access points and 17' ceiling height. Zoned BE (Business Employment), it provides convenient access to Whitemud Drive and Calgary Trail.