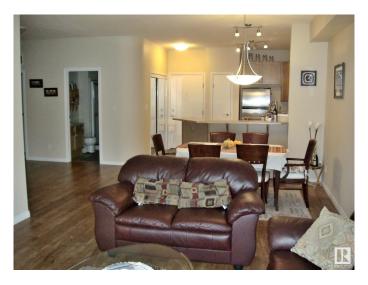

#### \$159,000

2 Bedroom, 2.00 Bathroom, 1,065 sqft Condo / Townhouse on 0.00 Acres

Clareview Town Centre, Edmonton, AB

Location, location, location. Superbly positioned close to everything (including LRT), this beautiful condo features 2 spacious bedrooms, two bathrooms, in suite laundry/storage, kitchen with large island, underground parking and balcony. Well managed by Candema, this unit is a perfect place to start your home ownership, downsize or become first time landlord

#### Interior

Interior Features ensuite bathroom

Appliances Dryer, Oven-Microwave, Refrigerator, Stove-Electric, Washer

Heating Hot Water, Natural Gas