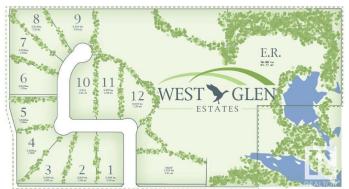

### \$275,000

0 Bedroom, 0.00 Bathroom, Rural on 2.02 Acres

West Glen Estates, Rural Parkland County, AB

Get started on your dream home build at West Glen Estates where you'll get tremendous value with this 2 acre lot! This amazing 74 acre subdivision is located in Parkland County just west of Hwy 60 on the corner of Graminia & Sanctuary Road. Gentle rolling terrain, an abundance of trees, paved road, and bordered on two sides by environmentally protected wetlands & Ducks Unlimited nesting projects. Graminia School (K-9) is located 5 Km West on Graminia Road, Nisku and the Edmonton International Airport are only 15 minutes away, and the Town of Devon is only 5 minutes away with volunteer fire department, full service RCMP facility, hospital & ambulance service, with many more amenities and services available. PLUS major tourist attractions such as RAD Torque Raceway, U of A Botanic Gardens, Rabbit Hill Snow Resort, Canada Petroleum Discover Centre, Clifford E. Lee Nature Sanctuary, Devon Voyageur Park and Prospectors Point are only minutes away. A beautiful place to call home!

## **Community Information**

| Address     | 8 26328 Twp Road 511  |
|-------------|-----------------------|
| Area        | Rural Parkland County |
| Subdivision | West Glen Estates     |
| City        | Rural Parkland County |
| County      | ALBERTA               |
| Province    | AB                    |
| Postal Code | T7Y 1E1               |
|             |                       |