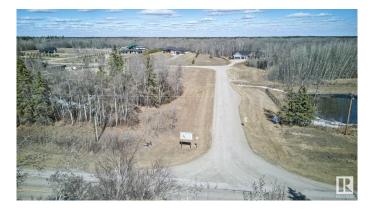

### \$275,000

0 Bedroom, 0.00 Bathroom, Rural on 2.02 Acres

West Glen Estates, Rural Parkland County, AB

Get started on your dream home build at West Glen Estates where you'll get tremendous value with this 2 acre lot! This amazing 74 acre subdivision is located in Parkland County just west of Hwy 60 on the corner of Graminia & Sanctuary Road. Gentle rolling terrain, an abundance of trees, paved road, and bordered on two sides by environmentally protected wetlands & Ducks Unlimited nesting projects. Graminia School (K-9) is located 5 Km West on Graminia Road, Nisku and the Edmonton International Airport are only 15 minutes away, and the Town of Devon is only 5 minutes away with volunteer fire department, full service RCMP facility, hospital & ambulance service, with many more amenities and services available. PLUS major tourist attractions such as RAD Torque Raceway, U of A Botanic Gardens, Rabbit Hill Snow Resort, Canada Petroleum Discover Centre, Clifford E. Lee Nature Sanctuary, Devon Voyageur Park and Prospectors Point are only minutes away. A beautiful place to call home!

#### Exterior

Exterior Features Airport Nearby, Environmental Reserve, Golf Nearby, Rolling Land