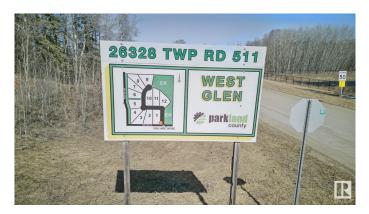

# \$275,000 - 8 26328 Twp Road 511, Rural Parkland County

MLS® #E4430571

### \$275,000

0 Bedroom, 0.00 Bathroom, Rural on 2.02 Acres

West Glen Estates, Rural Parkland County, AB

Get started on your dream home build at West Glen Estates where you'll get tremendous value with this 2 acre lot! This amazing 74 acre subdivision is located in Parkland County just west of Hwy 60 on the corner of Graminia & Sanctuary Road. Gentle rolling terrain, an abundance of trees, paved road, and bordered on two sides by environmentally protected wetlands & Ducks Unlimited nesting projects. Graminia School (K-9) is located 5 Km West on Graminia Road, Nisku and the Edmonton International Airport are only 15 minutes away, and the Town of Devon is only 5 minutes away with volunteer fire department, full service RCMP facility, hospital & ambulance service, with many more amenities and services available. PLUS major tourist attractions such as RAD Torque Raceway, U of A Botanic Gardens, Rabbit Hill Snow Resort, Canada Petroleum Discover Centre, Clifford E. Lee Nature Sanctuary, Devon Voyageur Park and Prospectors Point are only minutes away. A beautiful place to call home!

## **Community Information**

| Address     | 8 26328 Twp Road 511  |
|-------------|-----------------------|
| Area        | Rural Parkland County |
| Subdivision | West Glen Estates     |
| City        | Rural Parkland County |
| County      | ALBERTA               |
| Province    | AB                    |
| Postal Code | T7Y 1E1               |
|             |                       |