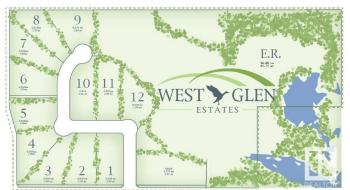

## \$275,000

0 Bedroom, 0.00 Bathroom, Rural on 2.01 Acres

West Glen Estates, Rural Parkland County, AB

Get started on your dream home build at West Glen Estates where you'll get tremendous value with this 2 acre lot! This amazing 74 acre subdivision is located in Parkland County just west of Hwy 60 on the corner of Graminia & Sanctuary Road. Gentle rolling terrain, an abundance of trees, paved road, and bordered on two sides by environmentally protected wetlands & Ducks Unlimited nesting projects. Graminia School (K-9) is located 5 Km West on Graminia Road, Nisku and the Edmonton International Airport are only 15 minutes away, and the Town of Devon is only 5 minutes away with volunteer fire department, full service RCMP facility, hospital & ambulance service, with many more amenities and services available. PLUS major tourist attractions such as RAD Torque Raceway, U of A Botanic Gardens, Rabbit Hill Snow Resort, Canada Petroleum Discover Centre, Clifford E. Lee Nature Sanctuary, Devon Voyageur Park and Prospectors Point are only minutes away. A beautiful place to call home!

## **Community Information**

| Address     | 7 26328 Twp Road 511  |
|-------------|-----------------------|
| Area        | Rural Parkland County |
| Subdivision | West Glen Estates     |
| City        | Rural Parkland County |
| County      | ALBERTA               |
| Province    | AB                    |
| Postal Code | T7Y 1E1               |
|             |                       |