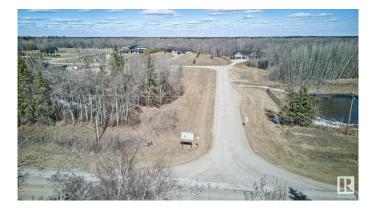

## \$275,000

0 Bedroom, 0.00 Bathroom, Rural on 2.01 Acres

West Glen Estates, Rural Parkland County, AB

Get started on your dream home build at West Glen Estates where you'll get tremendous value with this 2 acre lot! This amazing 74 acre subdivision is located in Parkland County just west of Hwy 60 on the corner of Graminia & Sanctuary Road. Gentle rolling terrain, an abundance of trees, paved road, and bordered on two sides by environmentally protected wetlands & Ducks Unlimited nesting projects. Graminia School (K-9) is located 5 Km West on Graminia Road, Nisku and the Edmonton International Airport are only 15 minutes away, and the Town of Devon is only 5 minutes away with volunteer fire department, full service RCMP facility, hospital & ambulance service, with many more amenities and services available. PLUS major tourist attractions such as RAD Torque Raceway, U of A Botanic Gardens, Rabbit Hill Snow Resort, Canada Petroleum Discover Centre, Clifford E. Lee Nature Sanctuary, Devon Voyageur Park and Prospectors Point are only minutes away. A beautiful place to call home!

### Exterior

Exterior Features Airport Nearby, Environmental Reserve, Golf Nearby, Rolling Land