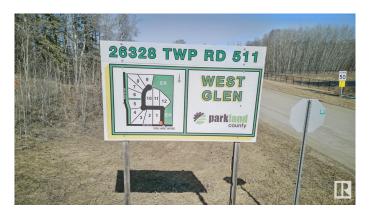

## \$275,000

0 Bedroom, 0.00 Bathroom, Rural on 2.01 Acres

West Glen Estates, Rural Parkland County, AB

Get started on your dream home build at West Glen Estates where you'll get tremendous value with this 2 acre lot! This amazing 74 acre subdivision is located in Parkland County just west of Hwy 60 on the corner of Graminia & Sanctuary Road. Gentle rolling terrain, an abundance of trees, paved road, and bordered on two sides by environmentally protected wetlands & Ducks Unlimited nesting projects. Graminia School (K-9) is located 5 Km West on Graminia Road, Nisku and the Edmonton International Airport are only 15 minutes away, and the Town of Devon is only 5 minutes away with volunteer fire department, full service RCMP facility, hospital & ambulance service, with many more amenities and services available. PLUS major tourist attractions such as RAD Torque Raceway, U of A Botanic Gardens, Rabbit Hill Snow Resort, Canada Petroleum Discover Centre, Clifford E. Lee Nature Sanctuary, Devon Voyageur Park and Prospectors Point are only minutes away. A beautiful place to call home!

## **Community Information**

| Address     | 7 26328 Twp Road 511  |
|-------------|-----------------------|
| Area        | Rural Parkland County |
| Subdivision | West Glen Estates     |
| City        | Rural Parkland County |
| County      | ALBERTA               |
| Province    | AB                    |
| Postal Code | T7Y 1E1               |
|             |                       |