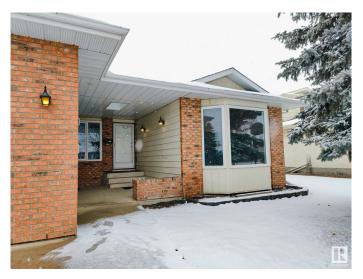

# \$579,000 - 10420 18 Avenue, Edmonton

MLS® #E4430450

## \$579,000

6 Bedroom, 3.00 Bathroom, 1,675 sqft Single Family on 0.00 Acres

Keheewin, Edmonton, AB

RENOVATED & WELL KEPT LARGE
BUNGALOW IN SW KEHEEWIN AREA. MAIN
FLOOR HAS LIVING ROOM, DINING ROOM,
UPDATED KITCHEN OVERLOOKING THE
FAMILY ROOM, FAMILY ROOM HAS
FIREPLACE & PATIO TO DECK, 3
BEDROOMS, 2 FULL BATHS. THERE IS A
SEPARATED STAIRS TO THE BASEMENT
FROM THE BACK DOOR. BASEMENT IS
NICELY FINISHED WITH A BAR IN THE
FAMILY ROOM, 3 OTHER BEDROOMS,
FULL BATHS, LAUNDRY & FURNACE AREA.
NICE FENCED BACKYARD.

## **Exterior**

Exterior Wood, Brick, Vinyl

Exterior Features Fenced, Landscaped, Public Transportation, Shopping Nearby

Roof Asphalt Shingles
Construction Wood, Brick, Vinyl
Foundation Concrete Perimeter