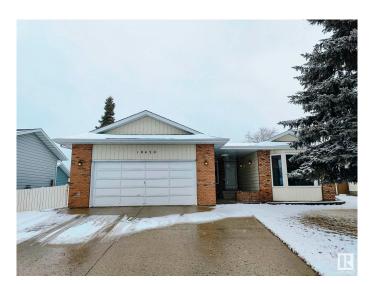

# \$579,000 - 10420 18 Avenue, Edmonton

MLS® #E4430450

## \$579,000

6 Bedroom, 3.00 Bathroom, 1,675 sqft Single Family on 0.00 Acres

Keheewin, Edmonton, AB

RENOVATED & WELL KEPT LARGE
BUNGALOW IN SW KEHEEWIN AREA. MAIN
FLOOR HAS LIVING ROOM, DINING ROOM,
UPDATED KITCHEN OVERLOOKING THE
FAMILY ROOM, FAMILY ROOM HAS
FIREPLACE & PATIO TO DECK, 3
BEDROOMS, 2 FULL BATHS. THERE IS A
SEPARATED STAIRS TO THE BASEMENT
FROM THE BACK DOOR. BASEMENT IS
NICELY FINISHED WITH A BAR IN THE
FAMILY ROOM, 3 OTHER BEDROOMS,
FULL BATHS, LAUNDRY & FURNACE AREA.
NICE FENCED BACKYARD.

### **Essential Information**

MLS® # E4430450 Price \$579,000

Bedrooms 6

Bathrooms 3.00

Full Baths 3

Square Footage 1,675

Acres 0.00

Year Built 1981

# **Community Information**

Address 10420 18 Avenue

Area Edmonton
Subdivision Keheewin
City Edmonton
County ALBERTA

Province AB

Postal Code T6J 4Z7