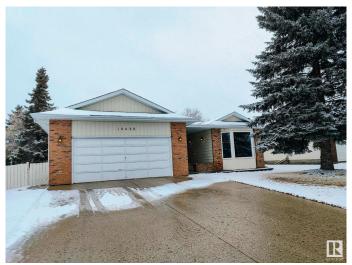

# \$579,000 - 10420 18 Avenue, Edmonton

MLS® #E4430450

## \$579,000

6 Bedroom, 3.00 Bathroom, 1,675 sqft Single Family on 0.00 Acres

Keheewin, Edmonton, AB

RENOVATED & WELL KEPT LARGE
BUNGALOW IN SW KEHEEWIN AREA. MAIN
FLOOR HAS LIVING ROOM, DINING ROOM,
UPDATED KITCHEN OVERLOOKING THE
FAMILY ROOM, FAMILY ROOM HAS
FIREPLACE & PATIO TO DECK, 3
BEDROOMS, 2 FULL BATHS. THERE IS A
SEPARATED STAIRS TO THE BASEMENT
FROM THE BACK DOOR. BASEMENT IS
NICELY FINISHED WITH A BAR IN THE
FAMILY ROOM, 3 OTHER BEDROOMS,
FULL BATHS, LAUNDRY & FURNACE AREA.
NICE FENCED BACKYARD.

### **Essential Information**

MLS® # E4430450 Price \$579,000

Bedrooms 6

Bathrooms 3.00

Full Baths 3

Square Footage 1,675

Acres 0.00

Year Built 1981

# **Community Information**

Address 10420 18 Avenue

Area Edmonton
Subdivision Keheewin
City Edmonton
County ALBERTA

Province AB

Postal Code T6J 4Z7