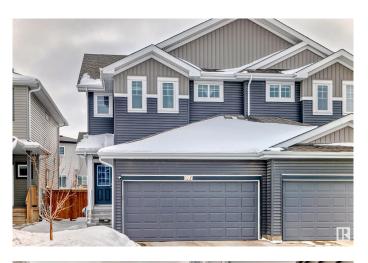

#### \$525,000

4 Bedroom, 3.50 Bathroom, 1,588 sqft Single Family on 0.00 Acres

Maple Crest, Edmonton, AB

High quality Duplex which is built by Landmark builders in the Maple Crest community, Which includes central Air conditioner, Central water purifier, fully finished basement with seperate entrance, Granite counter tops, etc. Codeless switches for above grade which is a trademark of landmark homes, Plumbing finished for future second kitchen in the basement, Built in 2020. Close to all amenities.

## **Community Information**

Address

307 40a Avenue

| Area              | Edmonton                                                                                                                                                                 |
|-------------------|--------------------------------------------------------------------------------------------------------------------------------------------------------------------------|
| Subdivision       | Maple Crest                                                                                                                                                              |
| City              | Edmonton                                                                                                                                                                 |
| County            | ALBERTA                                                                                                                                                                  |
| Province          | AB                                                                                                                                                                       |
| Postal Code       | T6T 2E9                                                                                                                                                                  |
| Amenities         |                                                                                                                                                                          |
| Amenities         | Air Conditioner, Deck, Detectors Smoke, No Animal Home                                                                                                                   |
| Parking Spaces    | 4                                                                                                                                                                        |
| Parking           | Double Garage Attached                                                                                                                                                   |
| Interior          |                                                                                                                                                                          |
| Interior Features | ensuite bathroom                                                                                                                                                         |
| Appliances        | Air Conditioning-Central, Dishwasher-Built-In, Dryer, Garage Control,<br>Garage Opener, Microwave Hood Fan, Refrigerator, Stove-Electric,<br>Washer, Curtains and Blinds |
| Heating           | Forced Air-1, Natural Gas                                                                                                                                                |
| Fireplace         | Yes                                                                                                                                                                      |
| Fireplaces        | Insert                                                                                                                                                                   |
| Stories           | 3                                                                                                                                                                        |
| Has Basement      | Yes                                                                                                                                                                      |
| Basement          | Full, Finished                                                                                                                                                           |
| Exterior          |                                                                                                                                                                          |
| Exterior          | Concrete Vinvl                                                                                                                                                           |