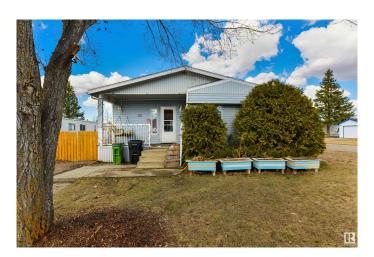

#### \$84,900

3 Bedroom, 1.00 Bathroom, 1,525 sqft Land Lease Community on 0.00 Acres

Maple Ridge (Edmonton), Edmonton, AB

Amazing opprotunity in Maple Ridge! This 1525 Sq Ft Mobile offers a lot of space for families. Walk in to the spacious foyer and you will immediately see the size this Double Wide has to offer. Three bedrooms & Den, Large Kitchen and Dining area. Best Value in Maple Ridge. New Roof & Furnace in 2024!

### **Essential Information**

MLS® # E4430208 Price \$84,900

Bedrooms 3

Bathrooms 1.00

Full Baths 1

Square Footage 1,525 Acres 0.00 Year Built 1977

Type Land Lease Community

Sub-Type Detached Single Family

Style Bungalow

Status Active

#### **Exterior**

Exterior Wood
Construction Wood
Foundation Block