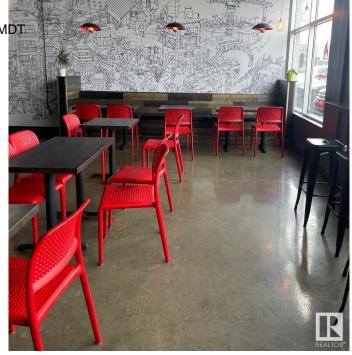

#### \$399.000

0 Bedroom, 0.00 Bathroom, Business on 0.00 Acres

None, Spruce Grove, AB

Asset sale of a well-established Noodlebox franchise located in a high-visibility retail plaza in Spruce Grove, just off the busy Highway 16A. This prime location offers strong vehicle and foot traffic, surrounded by major anchor tenants, gas stations, grocery stores, and dense residential communities. The space is fully built out with modern equipment and a functional layout, ideal for dine-in, takeout, and delivery. Ghost Kitchen Pita Pit approved, adding even more potential for revenue diversification. With excellent exposure, ample parking, and a steady flow of customers throughout the day, this is a turnkey opportunity for entrepreneurs looking to step into a growing franchise in one of Spruce Grove's most active commercial areas.