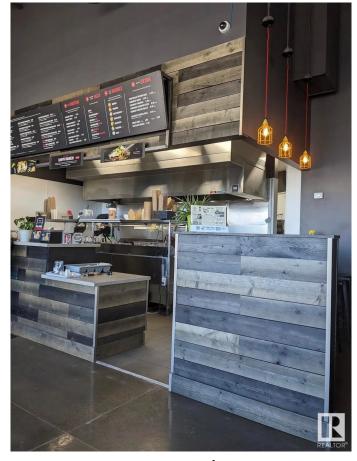

#### \$399.000

0 Bedroom, 0.00 Bathroom, Business on 0.00 Acres

None, Spruce Grove, AB

Asset sale of a well-established Noodlebox franchise located in a high-visibility retail plaza in Spruce Grove, just off the busy Highway 16A. This prime location offers strong vehicle and foot traffic, surrounded by major anchor tenants, gas stations, grocery stores, and dense residential communities. The space is fully built out with modern equipment and a functional layout, ideal for dine-in, takeout, and delivery. Ghost Kitchen Pita Pit approved, adding even more potential for revenue diversification. With excellent exposure, ample parking, and a steady flow of customers throughout the day, this is a turnkey opportunity for entrepreneurs looking to step into a growing franchise in one of Spruce Grove's most active commercial areas.