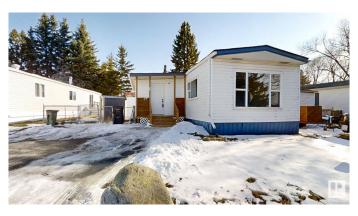

#### \$119,000

2 Bedroom, 0.50 Bathroom, 1,052 sqft Land Lease Community on 0.00 Acres

Maple Ridge (Edmonton), Edmonton, AB

1052 sq ft spacious fully renovated 2 bedroom Mobile home for sale in Maple ridge park. Exterior comes with 1 covered and 1 uncovered deck, 2 sheds (1 of them with new siding and metal roof), nice size yard fully fenced with newer chain link fencing and landscaped. 2 parking spots with front drive access plus plenty of street parking in front. The furnace is approx 16 years, Hot water tank is newer. In 2021, the roof was replaced, new siding was installed and triple pane windows were done. In 2025, the following were done -Heat trace, panel servicing by a certified master electrician, Interior fully renovated with new kitchen, drywall, all new PEX plumbing, flooring, countertops, cabinets, bathroom shower and soaker tub, paint, stainless steel appliances, lighting fixtures, doors, sinks and faucets. Property Tax for 2024 was only \$417. Pad fee is \$732 per month. Some of the pictures are virtually staged.