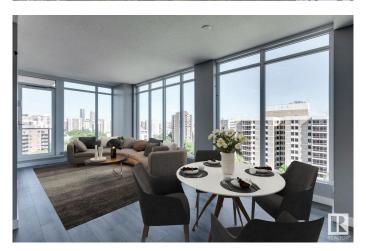

### \$2.995

3 Bedroom, 2.00 Bathroom, 1,477 sqft Rental on 0.00 Acres

WîhkwÃantôwin, Edmonton, AB

For those in search of an elevated urban escape with a promise of continuous discovery, look no further than The View. Just steps away from the LRT, allowing easy access to the downtown core and the University of Alberta, The View reframes everyday living with vibrant connections and amenities that spark new, unexpected outlooks on a life well-lived. Discover a place where every detail is designed to elevate your lifestyle and inspire your senses. Unit Features: - Insuite Laundry - Stainless steel appliances (Dishwasher, Microwave, Stove, Fridge) - Private Balconies Building Amenities: - Fitness Room - Concierge -Rooftop Terrace - Luxury Lounge - Bicycle Storage - EV Charging Stations