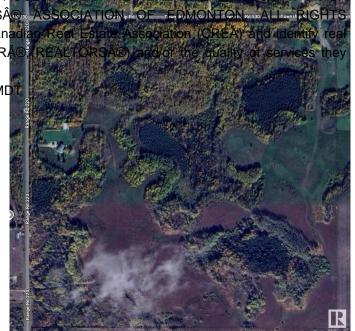

#### \$599,702

0 Bedroom, 0.00 Bathroom, Rural on 39.74 Acres

None, Rural Strathcona County, AB

CLOSE PROXIMITY TO ARDROSSAN AND SHERWOOD PARK!...BEAUTIFUL ROLLING LAND, TREED, PRIVATE SETTING...GREAT BUILDING SITE...APPROACHES PAID FOR, PAID TO LOT LINE...GAS AND POWER ADJACENT TO PROPERTY...VERY PRIVATE!

#### **Exterior**

Exterior Features Private Setting, Rolling Land,