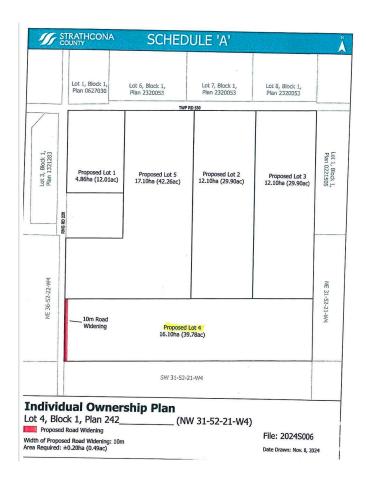

#### \$599,702

0 Bedroom, 0.00 Bathroom, Rural on 39.74 Acres

None, Rural Strathcona County, AB

CLOSE PROXIMITY TO ARDROSSAN AND SHERWOOD PARK!...BEAUTIFUL ROLLING LAND, TREED, PRIVATE SETTING...GREAT BUILDING SITE...APPROACHES PAID FOR, PAID TO LOT LINE...GAS AND POWER ADJACENT TO PROPERTY...VERY PRIVATE!

#### **Essential Information**

MLS® # E4429816

Price \$599,702

Bathrooms 0.00 Acres 39.74

Type Rural

Sub-Type Vacant Lot/Land

Status Active

### **Community Information**

Address Rr 220 Twp 530

Area Rural Strathcona County

Subdivision None

City Rural Strathcona County

County ALBERTA

Province AB

Postal Code T8A 6M8

## **Additional Information**

Date Listed

April 9th, 2025

Days on Market

22

Zoning

Zone 80

DATA IS DEEMED RELIABLE BUT IS NOT GUARANTEED ACCURATE BY THE EDMONTON. COPYRIGHT 2025 BY THE REALTORS ASSOCIATION RESERVED. Trademarks are owned or controlled by the Canadan Real Estate estate professionals who are members of CREA (REALTORAGINE REALTORSAG) provide (MLS®, Multiple Listing Service®)