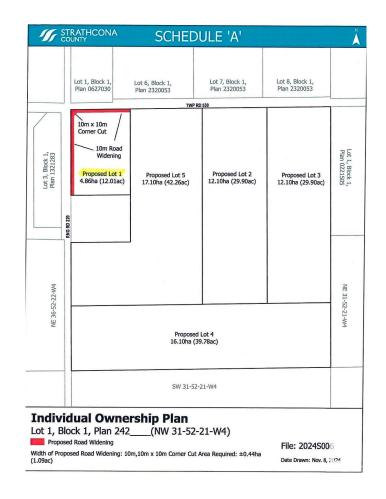

#### \$499,702

0 Bedroom, 0.00 Bathroom, Rural on 12.01 Acres

None, Rural Strathcona County, AB

CLOSE PROXIMITY TO ARDROSSAN AND SHERWOOD PARK!...BEAUTIFUL ROLLING LAND, TREED, PRIVATE SETTING...GREAT BUILDING SITE...APPROACHES PAID FOR, PAID TO LOT LINE...GAS AND POWER ADJACENT TO PROPERTY...VERY PRIVATE!

# **Essential Information**

MLS® # E4429814

Price \$499,702

Bathrooms 0.00

Acres 12.01

Year Built 2025

Type Rural

Sub-Type Vacant Lot/Land

# **Community Information**

Address Rr 220 Twp Rd 530

Area Rural Strathcona County

Subdivision None

City Rural Strathcona County

County ALBERTA

Province AB

Postal Code T8A 6M8

### **Additional Information**

**Date Listed** April 8th, 2025

Days on Market 23

Zoning Zone 80

DATA IS DEEMED RELIABLE BUT IS NOT GUARANTEED ACCURATE BY EDMONTON. COPYRIGHT 2025 BY THE REALTORS® ASSOCIATION OF EDMONTON RESERVED. Trademarks are owned or controlled by the Canada estate professionals who are members of CREA (REALTORAGE provide (MLS®, Multiple Listing Service®)