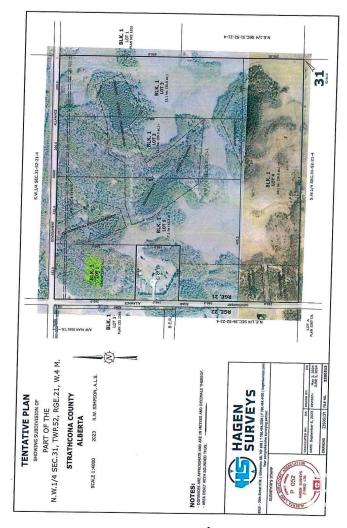

#### \$499,702

0 Bedroom, 0.00 Bathroom, Rural on 12.01 Acres

None, Rural Strathcona County, AB

CLOSE PROXIMITY TO ARDROSSAN AND SHERWOOD PARK!...BEAUTIFUL ROLLING LAND, TREED, PRIVATE SETTING...GREAT BUILDING SITE...APPROACHES PAID FOR, PAID TO LOT LINE...GAS AND POWER ADJACENT TO PROPERTY...VERY PRIVATE!

# **Essential Information**

MLS® # E4429814

Price \$499,702

Bathrooms 0.00

Acres 12.01

Year Built 2025

Type Rural

Sub-Type Vacant Lot/Land

# **Community Information**

Address Rr 220 Twp Rd 530

Area Rural Strathcona County

Subdivision None

City Rural Strathcona County

County ALBERTA

Province AB

Postal Code T8A 6M8