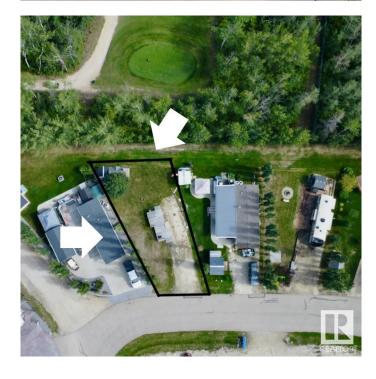

# \$104,900 - 29 53207 A Hghway 31, Rural Parkland County

MLS® #E4429813

\$104,900

0 Bedroom, 0.00 Bathroom, Rural on 0.11 Acres

The Meadows (Parkland), Rural Parkland County, AB

Nestled in the serene beauty of Lake Country, this prime lot in the Pineridge Golf Resort near Seba Beach offers the perfect canvas for your RV or Park Model home making it a great vacation or year round getaway. Imagine waking up to the gentle sounds of nature, with the lush greens of the golf course right at your doorstep and the pristine Wabamun Lake just minutes away. This lot provides the ideal balance of relaxation and recreation, surrounded by breathtaking landscapes and endless outdoor activities the Meadows has to offer. Whether you're an avid golfer or simply seeking a peaceful retreat, this location offers the best of both worlds. Enjoy leisurely days on the course, lunch at the golf club, explore nearby trails, or just play a quick game of pickleball. With easy access to local amenities and the vibrant local community, this is more than just a lot; it's an opportunity to create your own slice of paradise. Don't miss your chance to invest in a lifestyle defined by tranquility and adventure.

# **Community Information**

Address 29 53207 A Hghway 31

Area Rural Parkland County

Subdivision The Meadows (Parkland)

City Rural Parkland County

County ALBERTA

Province AB

Postal Code T0E 2B0

#### **Exterior**

Exterior Features Backs Onto Park/Trees, Flat Site, Gated Community, Golf Nearby,

Landscaped, Not Fenced, Playground Nearby, Private Setting,

Recreation Use