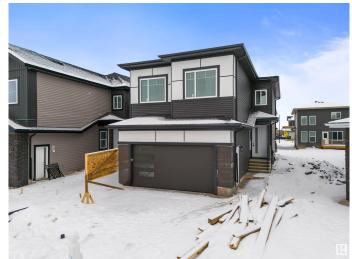

## \$689,000

5 Bedroom, 4.00 Bathroom, 2,420 sqft Rural on 0.06 Acres

Irvine Creek, Rural Leduc County, AB

Experience modern living with a touch of rural charm in this stunning home! Designed for comfort and convenience, this home features a primary bedroom with a luxurious 5-piece ensuite, an upper-floor laundry, and a spacious main floor with a living room, dining room, great room, den, mudroom, and both a main and spice kitchenâ€"perfect for entertaining. The double detached garage, durable vinyl exterior, and full unfinished basement offer endless potential. Stay cozy year-round with natural gas heating and enjoy the ease of municipal services. Conveniently located minutes from schools, shopping, and playgrounds, this home blends tranquility with urban access.

#### **Essential Information**

MLS® # E4429708 Price \$689,000

Bedrooms 5

Bathrooms 4.00

Full Baths 4

Square Footage 2,420

Acres 0.06

Year Built 2025

Type Rural

Sub-Type Detached Single Family

Style 2 Storey
Status Active