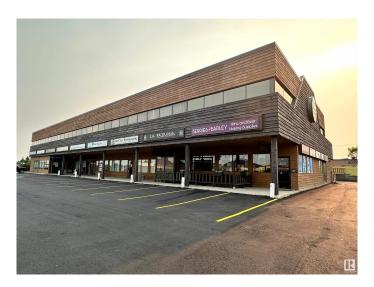

#### \$0

0 Bedroom, 0.00 Bathroom, Office on 0.00 Acres

Broadmoor Centre, Sherwood Park, AB

Second floor office spaces available for sublease: Unit 210: 547 sq.ft.±; Unit 201: 1,104 sq.ft.±; Combined – 1,651 sq.ft.±; Note: Units can be leased together or separately. Located in a busy centre with high exposure to Broadmoor Boulevard. Parking on-site with 5 stalls per 1,000 sq.ft. parking ratio. Easy access to Baseline Road, Anthony Henday Drive and Broadmoor Boulevard. Office furniture is negotiable, can be left for use by incoming tenant.

# **Community Information**

Address 201 2 Athabascan Avenue

Area Sherwood Park
Subdivision Broadmoor Centre

City Sherwood Park

County ALBERTA

Province AB

Postal Code T8A 4E3