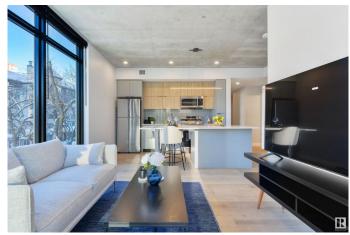

### \$2,772

2 Bedroom, 2.00 Bathroom, 792 sqft Rental on 0.00 Acres

Garneau, Edmonton, AB

Brand new elevated & modern living at ONE12 in Garneau. This luxury concrete tower offers a desirable mix of several unique unfurnished floor plans in Junior, 1 & 2 bedroom layouts featuring contemporary designs, exquisite finishes, and onsite amenities to elevate your lifestyle. With resort like amenities, enjoy the residents lounge and dog run on the 2nd floor, the two storey gym on the 12-13th floors or the residents penthouse lounge and roof top bar with views that will leave you breathless. Each unit offers upscale finishes with exposed concrete details, maintenance free plank flooring, versatile and efficient kitchens with Samsung appliances, quartz counters and modern cabinets. Enjoy refreshing central air conditioning in each suite and expansive views from the all glass exterior. At your doorstep find unique retail experiences, the University of Alberta and the University Hospital. Venture on foot to trendy Whyte Avenue and the River Valley. Discover ONE12 today!

### Interior

Appliances Dishwasher-Built-In, Dryer, Microwave Hood Fan, Refrigerator,

Stove-Electric, Washer, Window Coverings