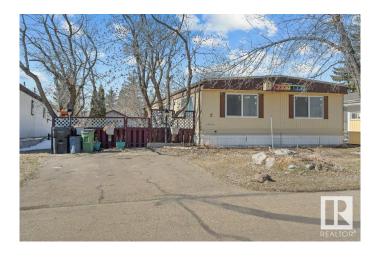

### \$124,999

3 Bedroom, 1.50 Bathroom, 1,169 sqft Land Lease Community on 0.00 Acres

Maple Ridge (Edmonton), Edmonton, AB

Welcome to this beautifully renovated 3-bedroom mobile home located in the desirable East End of Edmonton. Perfectly situated close to schools, parks, and all essential amenities, this home offers the perfect blend of comfort, convenience, and accessibility. Ideal for a growing family, first-time homebuyers, or those looking to downsize without compromising on quality or space. Located on huge lot with a shop in the back this home is a must see. The rooms are all spacious and bright, the primary features an ensuite. All windows were updated in 2025 with updated bright flooring throughout the home. Located in Maple Oak Ridge which features amenities and public transportation. This home combines modern living with practical design in an unbeatable location. Whether you're relaxing in the spacious living area, preparing meals in the newly updated kitchen, or enjoying the low maintenance backyard you'll appreciate the attention to detail that has gone into the renovation. Some photos are virtually staged.