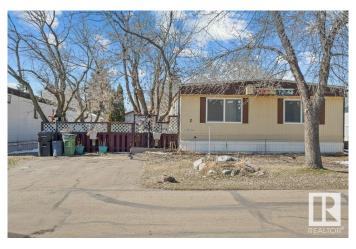

### \$124,999

3 Bedroom, 1.50 Bathroom, 1,169 sqft Land Lease Community on 0.00 Acres

Maple Ridge (Edmonton), Edmonton, AB

Welcome to this beautifully renovated 3-bedroom mobile home located in the desirable East End of Edmonton. Perfectly situated close to schools, parks, and all essential amenities, this home offers the perfect blend of comfort, convenience, and accessibility. Ideal for a growing family, first-time homebuyers, or those looking to downsize without compromising on quality or space. Located on huge lot with a shop in the back this home is a must see. The rooms are all spacious and bright, the primary features an ensuite. All windows were updated in 2025 with updated bright flooring throughout the home. Located in Maple Oak Ridge which features amenities and public transportation. This home combines modern living with practical design in an unbeatable location. Whether you're relaxing in the spacious living area, preparing meals in the newly updated kitchen, or enjoying the low maintenance backyard you'll appreciate the attention to detail that has gone into the renovation. Some photos are virtually staged.