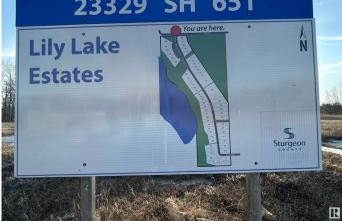

#### \$149,000

0 Bedroom, 0.00 Bathroom, Rural on 1.23 Acres

Lily Lake Estates\_MSTU, Rural Sturgeon County, AB

Build your DREAM HOME on this 1.23 acre parcel in the quiet Community of Lily Lake Estates. Enjoy paved roads into the development. This beautiful, level lot backs onto crown land which is adjacent to Lily Lake. This property provides a peaceful, country setting of living close to the water and the opportunity to enjoy non-motorized lake fun, with a quiet canoe or paddleboat on the water....this dream can be your reality, here in Lily Lake Estates! Find new amenties in Gibbons, only 13 min away- local grocery store, gas, restaurants, and Tim Hortons! As well as, schools, medical, dental, banks, and more. A convenient commute to Fort Sask, Edmonton and St. Albert.

# **Community Information**

Address 18 23329 Sh 651

| Area        | Rural Sturgeon County  |
|-------------|------------------------|
| Subdivision | Lily Lake Estates_MSTU |
| City        | Rural Sturgeon County  |
| County      | ALBERTA                |
| Province    | AB                     |
| Postal Code | T0A 1N0                |