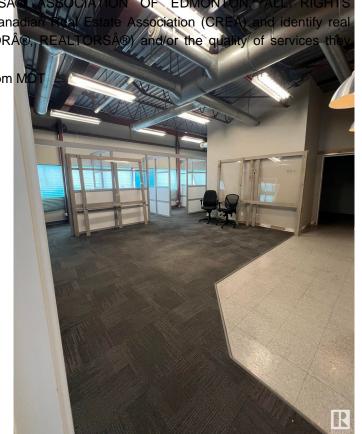

### \$0

0 Bedroom, 0.00 Bathroom, Retail on 0.00 Acres

Steinhauer, Edmonton, AB

Second Floor corner unit consisting of 2133 Square Feet. Bathroom in unit. Currently features multiple offices and open spaces. Located in a major shopping center with great exposure. 150 parking stalls. Mall is surrounded by residential neighbourhoods in a strategic location.