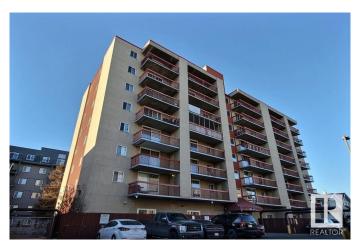

# \$77,500 - 701 12831 66 Street, Edmonton

MLS® #E4428696

# \$77,500

1 Bedroom, 1.00 Bathroom, 518 sqft Condo / Townhouse on 0.00 Acres

Belvedere, Edmonton, AB

CONCRETE Building! SOUTH Facing
Balcony VIEW of downtown skyline! Charming
updated END UNIT on the SEVENTH FLOOR
,One Bedroom apartment style condo close to
public transit, schools, playground, and
shopping. Monthly Condo fee \$374.50
INCLUDES Heat, water & sewer. Parking stall
is optional for an additional \$45.00/ month
above ground or \$75.00/ month for
underground. AVAILABLE FOR IMMEDIATE
POSSESSION!

#### **Essential Information**

MLS® # E4428696 Price \$77,500

Bedrooms 1

Bathrooms 1.00

Full Baths 1

Square Footage 518 Acres 0.00

Year Built 1983

Type Condo / Townhouse Sub-Type Apartment High Rise