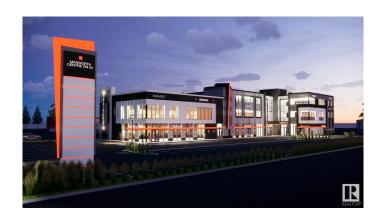

## \$680,000

0 Bedroom, 0.00 Bathroom, Office on 0.00 Acres

Strathcona Industrial Park, Edmonton, AB

Versatile office spaces in a prime commercial district on 34 Ave., between Gateway Blvd. and 91 St. This highly accessible location offers excellent visibility and convenience, surrounded by a variety of businesses, restaurants, and retail establishments. Available units from 1650 sq. ft. Ideal for professional offices, startups, or expanding businesses, this space provides the perfect setting for growth and success. Take advantage of the high-traffic area and easy access to major roadways.