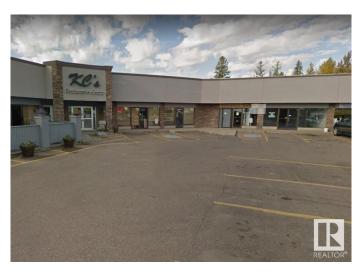

### \$0

0 Bedroom, 0.00 Bathroom, Retail on 0.00 Acres

Old Town\_STPL, Stony Plain, AB

HIGHLY VISIBLE, HIGH TRAFFIC, HIGH EXPOSURE located on 48th Street, Stony Plain, Plenty of paved parking available. Lease Space with High Exposure and Traffic Volume is available for September 1 - 2025 along 48 St/ Hwy 779/ the 5th Meridian. Space currently used as Office / Retail. Approximately 25,000+ vehicles travel through Stony Plain via Provincial Highways 16, 16A & Secondary Highways offering a significant opportunity for a businesses looking to capture clientele on the perimeter of Edmonton Metro Area. Stony Plain's business philosophy aims to create an atmosphere that is conducive to local business retention and growth.