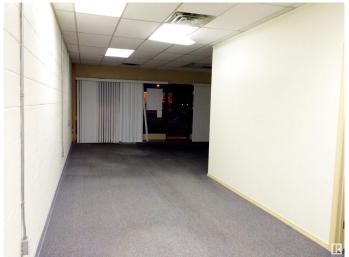

### \$0

0 Bedroom, 0.00 Bathroom, Retail on 0.00 Acres

Old Town\_STPL, Stony Plain, AB

HIGHLY VISIBLE, HIGH TRAFFIC, HIGH EXPOSURE located on 48th Street, Stony Plain, Plenty of paved parking available. Lease Space with High Exposure and Traffic Volume is available for September 1 - 2025 along 48 St/ Hwy 779/ the 5th Meridian. Space currently used as Office / Retail. Approximately 25,000+ vehicles travel through Stony Plain via Provincial Highways 16, 16A & Secondary Highways offering a significant opportunity for a businesses looking to capture clientele on the perimeter of Edmonton Metro Area. Stony Plain's business philosophy aims to create an atmosphere that is conducive to local business retention and growth.