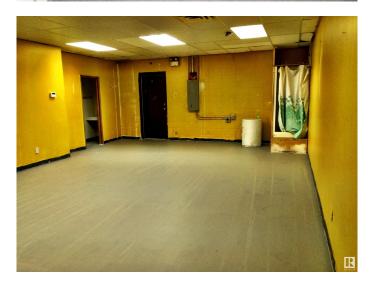

### \$0

0 Bedroom, 0.00 Bathroom, Retail on 0.00 Acres

Old Town\_STPL, Stony Plain, AB

HIGHLY VISIBLE, HIGH TRAFFIC, HIGH EXPOSURE located on 48th Street, Stony Plain, Plenty of paved parking available. Lease Space with High Exposure and Traffic Volume is available for September 1 - 2025 along 48 St/ Hwy 779/ the 5th Meridian. Space currently used as Office / Retail. Approximately 25,000+ vehicles travel through Stony Plain via Provincial Highways 16, 16A & Secondary Highways offering a significant opportunity for a businesses looking to capture clientele on the perimeter of Edmonton Metro Area. Stony Plain's business philosophy aims to create an atmosphere that is conducive to local business retention and growth.