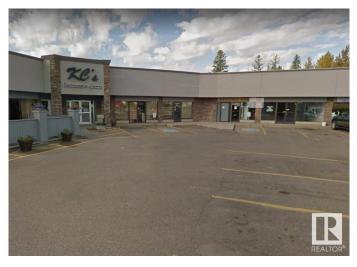

#### **\$0**

0 Bedroom, 0.00 Bathroom, Retail on 0.00 Acres

Old Town\_STPL, Stony Plain, AB

HIGHLY VISIBLE, HIGH TRAFFIC, HIGH EXPOSURE located on 48th Street, Stony Plain, Plenty of paved parking available. Lease Space with High Exposure and Traffic Volume is available for September 1 - 2025 along 48 St/ Hwy 779/ the 5th Meridian. Space currently used as Office / Retail. Approximately 25,000+ vehicles travel through Stony Plain via Provincial Highways 16, 16A & Secondary Highways offering a significant opportunity for a businesses looking to capture clientele on the perimeter of Edmonton Metro Area. Stony Plain's business philosophy aims to create an atmosphere that is conducive to local business retention and growth.