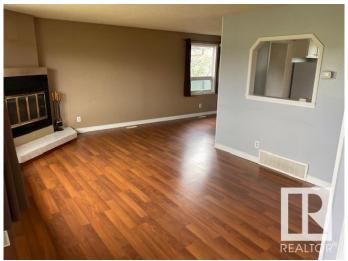

# \$400.000

3 Bedroom, 1.50 Bathroom, 1,103 sqft Single Family on 0.00 Acres

Menisa, Edmonton, AB

Gorgeous 2 level split. Honey Cherry Laminate on main floor. Enjoy the winters in the inviting living room with park view and wood-burning fireplace. Sunny dining area is expandable for special occasions. Eat-in style kitchen overlooks backyard featuring a 24'x24' double insulated garage. Fenced yard has an RV gate, firepit. Huge family room in basement has office/computer area. Finished laundry room has 2 piece bath and cabinets. Lots of storage in the crawl space under the main level and could double as play area for the little ones. Energy savings are substantial with Durabuilt triple glaze windows throughout the home. Sit on your front deck or back patio around the firepit and enjoy the good life!

## Interior

Appliances Dryer, Refrigerator, Stove-Electric, Washer

Heating Forced Air-1, Natural Gas

Fireplace Yes

Fireplaces Corner

Stories 2

Has Basement Yes

Basement Partial, Partially Finished