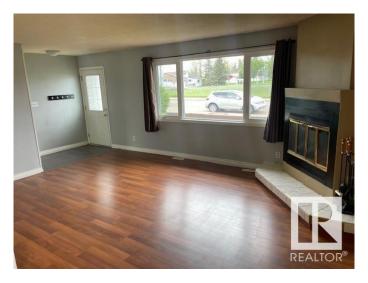

# \$400.000

3 Bedroom, 1.50 Bathroom, 1,103 sqft Single Family on 0.00 Acres

Menisa, Edmonton, AB

Gorgeous 2 level split. Honey Cherry Laminate on main floor. Enjoy the winters in the inviting living room with park view and wood-burning fireplace. Sunny dining area is expandable for special occasions. Eat-in style kitchen overlooks backyard featuring a 24'x24' double insulated garage. Fenced yard has an RV gate, firepit. Huge family room in basement has office/computer area. Finished laundry room has 2 piece bath and cabinets. Lots of storage in the crawl space under the main level and could double as play area for the little ones. Energy savings are substantial with Durabuilt triple glaze windows throughout the home. Sit on your front deck or back patio around the firepit and enjoy the good life!

## Interior

Appliances Dryer, Refrigerator, Stove-Electric, Washer

Heating Forced Air-1, Natural Gas

Fireplace Yes

Fireplaces Corner

Stories 2

Has Basement Yes

Basement Partial, Partially Finished