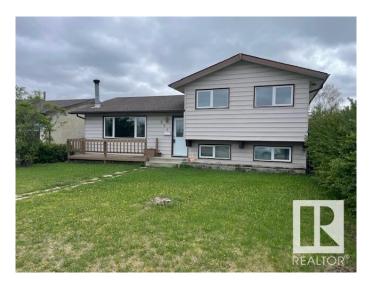

# \$400.000

3 Bedroom, 1.50 Bathroom, 1,103 sqft Single Family on 0.00 Acres

Menisa, Edmonton, AB

Gorgeous 2 level split. Honey Cherry Laminate on main floor. Enjoy the winters in the inviting living room with park view and wood-burning fireplace. Sunny dining area is expandable for special occasions. Eat-in style kitchen overlooks backyard featuring a 24'x24' double insulated garage. Fenced yard has an RV gate, firepit. Huge family room in basement has office/computer area. Finished laundry room has 2 piece bath and cabinets. Lots of storage in the crawl space under the main level and could double as play area for the little ones. Energy savings are substantial with Durabuilt triple glaze windows throughout the home. Sit on your front deck or back patio around the firepit and enjoy the good life!

Year Built 1977

Type Single Family

Sub-Type Detached Single Family

Style 2 Storey Split

Status Active

# **Amenities**

Amenities Deck, Detectors Smoke, R.V. Storage

Parking Spaces 4

Parking Double Garage Detached

## **Exterior**

Exterior Wood, Stucco, Vinyl

Exterior Features Back Lane, Fenced, Landscaped, Playground Nearby, Public

Transportation, Schools, Shopping Nearby

Roof Asphalt Shingles

Construction Wood, Stucco, Vinyl Foundation Concrete Perimeter