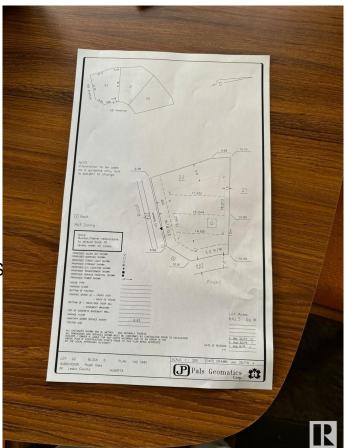

#### \$350,000

0 Bedroom, 0.00 Bathroom, Rural on 0.16 Acres

Royal Oaks\_LEDU, Rural Leduc County, AB

Welcome to Royal Oaks Corner Lot – an exceptional opportunity to build your Custom-built dream Home. Enjoy the added benefits of green space and walking trails at the rear of the property. The lot is serviced with municipal water and sewer, ensuring convenience and reliability. With its prime location, you're only approximately 10 minutes from Edmonton International Airport, Costco, and other major amenities. Public transportation options are close by, and you'll be just 5-6 minutes from Edmonton South Common, which offers free Wi-Fi parks, a 2.5-acre playground, restaurants, and more. Royal Oaks is a prestigious neighborhood with multimillion-dollar homes, making it the perfect place to build the home you've always dreamed of. Don't miss out on this incredible opportunity!.

# **Community Information**

| Address     | 3004 59 Ave        |
|-------------|--------------------|
| Area        | Rural Leduc County |
| Subdivision | Royal Oaks_LEDU    |
| City        | Rural Leduc County |
| County      | ALBERTA            |
| Province    | AB                 |
| Postal Code | T4X 0X9            |