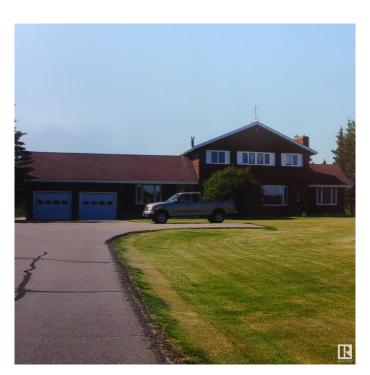

## \$975,000

5 Bedroom, 2.50 Bathroom, 2,673 sqft Rural on 3.16 Acres

Twin Island Air Park, Rural Strathcona County, AB

A SUPERB ACREAGE JUST 15 MINUTES FROM SHERWOOD PARK IN TWIN ISLAND AIR PARK! This family home on 3.16 acres has something for every member of the family: LAND YOUR PLANE AND TAXI TO THE HOUSE & HANGER; canoe/kayak the lake; hiking areas around the lake to enjoy nature; 3 golf putting greens; outdoor swimming pool; hot tub; firepit; children's jungle gym; pool table; hair salon. A well maintained upgraded 2673 sq ft family home with 5 bedrooms; 2.5 baths; 3 fireplaces. There have been numerous upgrades. There is a hanger for the plane or a place to store all your toys. This home is a must see.

#### **Essential Information**

MLS® # E4427760
Price \$975,000
Bedrooms 5

Bathrooms 2.50

Full Baths 2

Half Baths 1

Square Footage 2,673 Acres 3.16

Year Built 1972 Type Rural

Sub-Type Detached Single Family

Style 2 Storey
Status Active

#### **Exterior**

Exterior Wood

Exterior Features Flat Site, Lake View, Landscaped, Private Airstrip

Construction Wood

Foundation Concrete Perimeter