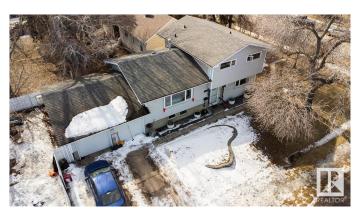

#### \$399,900

3 Bedroom, 2.00 Bathroom, 1,621 sqft Single Family on 0.00 Acres

Elmwood Park, Edmonton, AB

This beautiful 4-level split home sits on a massive corner lot in a serene neighbourhood, offering plenty of space both inside and out. The upper level features three generously sized bedrooms, including a master bedroom with a convenient half-bath ensuite. The main floor boasts a spacious. open-concept layout, seamlessly connecting the bright living room, dining area, and a large kitchen. A separate family room with a cozy gas fireplace provides the perfect space for relaxing evenings. Outside, the expansive fenced backyard offers ample room for outdoor activities. The double attached garage and lots of street parking providing extra parking options. New flooring throughout the house, fresh paint coat, newer kitchen upgrades. The basement gives lots of storage space or the opportunity to create an office or a bedroom. This well maintained home is close to parks, schools, public transportation and shopping. Don't miss out the opportunity to make it you own.

### Exterior

| Exterior          | Wood, Vinyl                |  |         |      |       |        |                 |
|-------------------|----------------------------|--|---------|------|-------|--------|-----------------|
| Exterior Features | Back Lane,<br>Schools, Sho |  | Fenced, | Flat | Site, | Public | Transportation, |