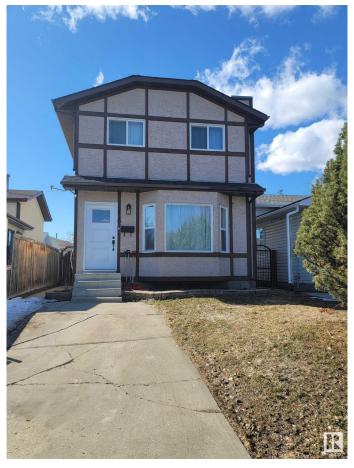

# \$389,900 - 5410 188 Street, Edmonton

MLS® #E4427619

#### \$389.900

3 Bedroom, 1.50 Bathroom, 1,112 sqft Single Family on 0.00 Acres

Jamieson Place, Edmonton, AB

Why rent when you can own for less than \$2,000/month? This thoughtfully renovated, well-kept 2-storey in Jamieson Place features 3 spacious bedrooms, a bright kitchen with nook, 1.5 baths, functional laundry room with sink, finished basement with gas fireplace, large deck, landscaped yard, 2 movable storage sheds, and front + rear parking with back lane access. Hot water tank (2009), furnace (2002), super clean and move-in ready. With both front and rear parking access, this home is as practical as it is charming. Located just minutes from Anthony Henday Drive and West Edmonton Mall, this is the perfect place to call home. To top it offâ€"for this price, you're NOT paying Condo Fees. You're getting a detached Single Family Home! Smart start. Solid investment. Your future begins here!

Acres 0.00 Year Built 1986

Type Single Family

Sub-Type Detached Single Family

Style 2 Storey
Status Active

#### **Exterior**

Exterior Wood, Vinyl

Exterior Features Shopping Nearby

Roof Asphalt Shingles

Construction Wood, Vinyl

Foundation Concrete Perimeter