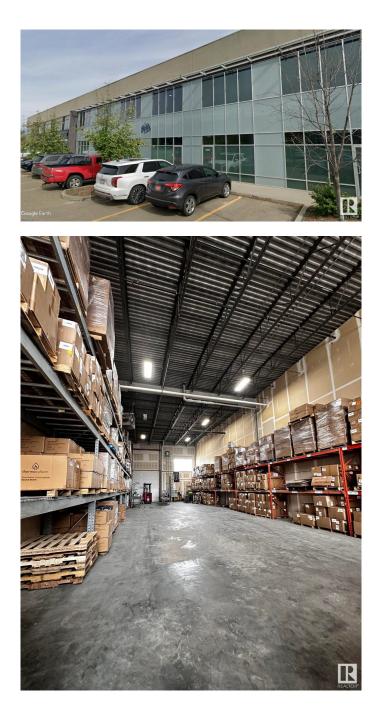

#### \$0

0 Bedroom, 0.00 Bathroom, Industrial on 0.00 Acres

Mistatim Industrial, Edmonton, AB

The property is 3,450 sq.ft. $\hat{A}$ ± of Office/Warehouse Space. It features dock loading. Conveniently located just off 137 Avenue and 156 Street, the site offers quick access to major routes, including St. Albert Trail, Yellowhead Trail, and Anthony Henday Drive. This property is ideal for businesses in manufacturing, transportation and logistics, retail showrooms, and more.