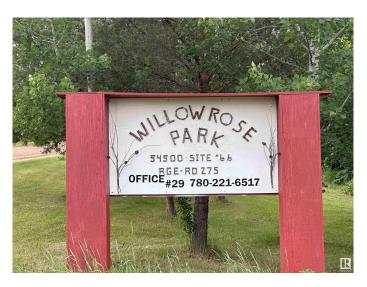

## \$1,650,000

0 Bedroom, 0.00 Bathroom, Business with Property on 0.00 Acres

None, Rural Sturgeon County, AB

This is a 28 lot Mobile Home Park located on the south side of Calahoo, AB. With a high occupancy rate, this park provides excellent revenue for any potential owner. Within close proximity to St. Albert, Stony Plain-Spruce Grove, the attractive location provides a fantastic opportunity for those who enjoy small community living while enjoying the close amenities larger centers offer. The park is connected to municipal sewer via a holding tank and pump out, along with a drilled well and associated water treatment system, while each pad is responsible for their own metered power & gas. There is potential for additional pads creating added revenue. Mobiles are not owned by the mobile home park.