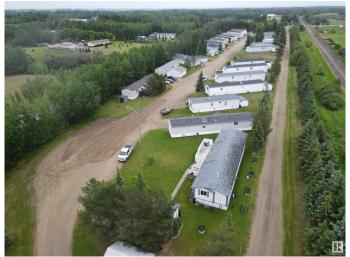

## \$1,650,000

0 Bedroom, 0.00 Bathroom, Business with Property on 0.00 Acres

None, Rural Sturgeon County, AB

This is a 28 lot Mobile Home Park located on the south side of Calahoo, AB. With a high occupancy rate, this park provides excellent revenue for any potential owner. Within close proximity to St. Albert, Stony Plain-Spruce Grove, the attractive location provides a fantastic opportunity for those who enjoy small community living while enjoying the close amenities larger centers offer. The park is connected to municipal sewer via a holding tank and pump out, along with a drilled well and associated water treatment system, while each pad is responsible for their own metered power & gas. There is potential for additional pads creating added revenue. Mobiles are not owned by the mobile home park.