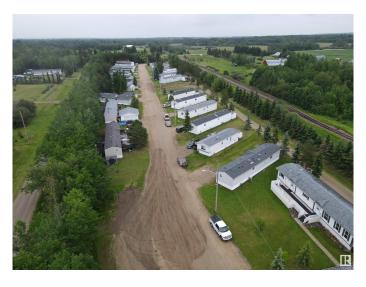

## \$1,650,000

0 Bedroom, 0.00 Bathroom, Business with Property on 0.00 Acres

None, Rural Sturgeon County, AB

This is a 28 lot Mobile Home Park located on the south side of Calahoo, AB. With a high occupancy rate, this park provides excellent revenue for any potential owner. Within close proximity to St. Albert, Stony Plain-Spruce Grove, the attractive location provides a fantastic opportunity for those who enjoy small community living while enjoying the close amenities larger centers offer. The park is connected to municipal sewer via a holding tank and pump out, along with a drilled well and associated water treatment system, while each pad is responsible for their own metered power & gas. There is potential for additional pads creating added revenue. Mobiles are not owned by the mobile home park.