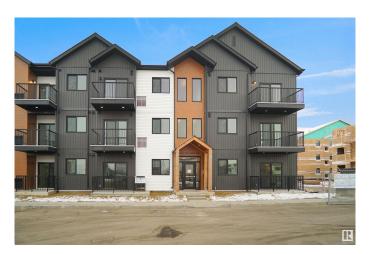

## \$184,998

1 Bedroom, 1.00 Bathroom, 565 sqft Condo / Townhouse on 0.00 Acres

Secord, Edmonton, AB

Welcome to Nordic Village in Secord, where we master the art of Scandinavian design. This urban flat is StreetSide Developments "Lykke" model which has modern Nordic farmhouse architecture and energy efficient construction, our maintenance free townhomes & urban flats offer the amenities you need â€" without the big price tag. Here's what you can expect to find in this exciting new West Edmonton community. Modern finishes including quartz counters & vinyl plank flooring. Ample visitor parking, close to all amenities and much more. This unit includes a packaged terminal air conditioner and stainless steel appliances. This home is now move in ready!

### **Exterior**

Exterior Wood, Vinyl

Exterior Features Airport Nearby, Golf Nearby, Landscaped, Park/Reserve, Playground

Nearby, Public Swimming Pool, Public Transportation,

Shopping Nearby, See Remarks

Roof **Asphalt Shingles** 