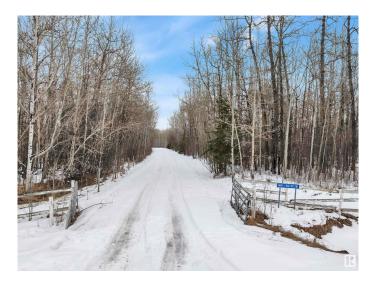

#### \$399,000

0 Bedroom, 0.00 Bathroom, Rural on 40.00 Acres

None, Rural Leduc County, AB

Great 40 acre piece of beautiful tree property, located on the northwest tip of Wizard Lake. Would be a perfect place for recreation, or to build your dream home. All services are on the property. Please note that the mobile homes currently on the property belong to the tenant and are not included in this sale.