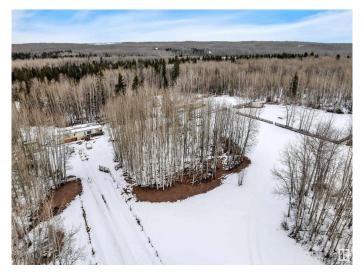

#### \$399,000

0 Bedroom, 0.00 Bathroom, Rural on 40.00 Acres

None, Rural Leduc County, AB

Great 40 acre piece of beautiful tree property, located on the northwest tip of Wizard Lake. Would be a perfect place for recreation, or to build your dream home. All services are on the property. Please note that the mobile homes currently on the property belong to the tenant and are not included in this sale.