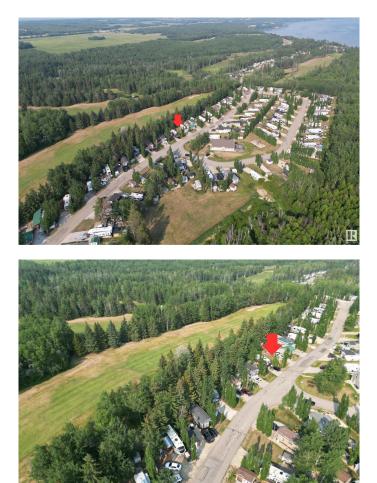

## \$149,900

0 Bedroom, 0.00 Bathroom, Rural on 0.10 Acres

The Meadows (Parkland), Rural Parkland County, AB

PRIVATE GETAWAY; Located in the gated and secured community - The Meadows. Park your trailer or install a modular and enjoy this fully serviced site w/ concrete RV pad backing onto the 5th green of Pineridge Golf Course. Powered golf cart shed included. Directly across the street is a fully equipped clubhouse with showers, laundry facilities, games room, fitness equipment, decks BBQ and TV areas. Close to SEBA BEACH and easy access to the Yellowhead Highway and only a 30-minute drive west of Stony Plain (45 minutes to Edmonton). Your peace of paradise awaits with all the benefits of resort living in this gated community.