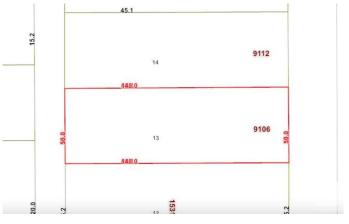

#### \$450,000

5 Bedroom, 2.00 Bathroom, 971 sqft Single Family on 0.00 Acres

Jasper Park, Edmonton, AB

Attention Families, Developers and Investors! This well-maintained home on a 50' x 148' lot in Jasper Park offers 687 sq/m of prime redevelopment potential. Featuring a double detached garage, west-facing backyard, front driveway, and rear alley access, it's ideal for families, tenants, or developers seeking their next multi-unit project. Conveniently located near West Edmonton Mall, Whitemud Drive, Downtown, and the upcoming West Valley LRT line. Don't miss this excellent opportunity!