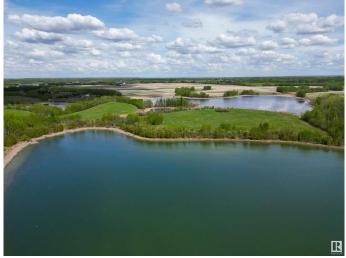

#### \$1,820,000

0 Bedroom, 0.00 Bathroom, Rural on 36.00 Acres

Jackfish Lake, Rural Parkland County, AB

Welcome to Lot #1, a rare 36 +/-acre lakefront property on the shores of Jackfish Lake, just 45 minutes from downtown Edmonton and 20 minutes from Spruce Grove. This expansive lot offers an incredible nearly 1.8 km of shoreline, providing unbeatable lake access and panoramic views. The quick drop-off in water depth allows for a shorter dock, making it perfect for boating, swimming, and fishing. What sets this property apart is its nearly exclusive access to Little Jackfish Lake, as Lot 1 backs directly onto its shoreline. This unique feature offers added privacy and a second, more secluded lakefront experience. The property is surrounded by mature trees, offering both privacy and a peaceful natural setting. With power and gas at the property line. If purchased with Lot 2, the lot lines could be reconfigured with Lot 2. Experience the best of lakeside living in an unbeatable location!