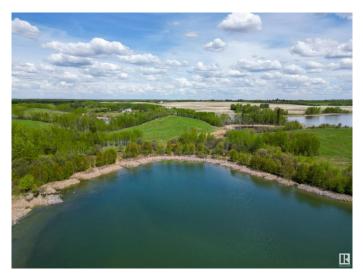

#### \$1,820,000

0 Bedroom, 0.00 Bathroom, Rural on 36.00 Acres

Jackfish Lake, Rural Parkland County, AB

Welcome to Lot #1, a rare 36 +/-acre lakefront property on the shores of Jackfish Lake, just 45 minutes from downtown Edmonton and 20 minutes from Spruce Grove. This expansive lot offers an incredible nearly 1.8 km of shoreline, providing unbeatable lake access and panoramic views. The quick drop-off in water depth allows for a shorter dock, making it perfect for boating, swimming, and fishing. What sets this property apart is its nearly exclusive access to Little Jackfish Lake, as Lot 1 backs directly onto its shoreline. This unique feature offers added privacy and a second, more secluded lakefront experience. The property is surrounded by mature trees, offering both privacy and a peaceful natural setting. With power and gas at the property line. If purchased with Lot 2, the lot lines could be reconfigured with Lot 2. Experience the best of lakeside living in an unbeatable location!