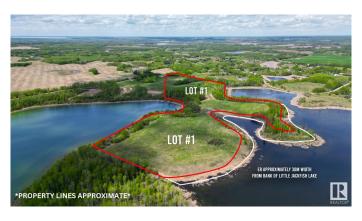

#### \$1,820,000

0 Bedroom, 0.00 Bathroom, Rural on 36.00 Acres

Jackfish Lake, Rural Parkland County, AB

Welcome to Lot #1, a rare 36 +/-acre lakefront property on the shores of Jackfish Lake, just 45 minutes from downtown Edmonton and 20 minutes from Spruce Grove. This expansive lot offers an incredible nearly 1.8 km of shoreline, providing unbeatable lake access and panoramic views. The quick drop-off in water depth allows for a shorter dock, making it perfect for boating, swimming, and fishing. What sets this property apart is its nearly exclusive access to Little Jackfish Lake, as Lot 1 backs directly onto its shoreline. This unique feature offers added privacy and a second, more secluded lakefront experience. The property is surrounded by mature trees, offering both privacy and a peaceful natural setting. With power and gas at the property line. If purchased with Lot 2, the lot lines could be reconfigured with Lot 2. Experience the best of lakeside living in an unbeatable location!