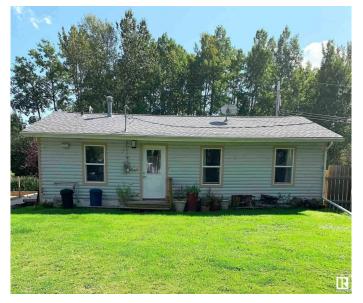

## \$296,712

2 Bedroom, 1.00 Bathroom, 884 sqft Rural on 0.17 Acres

Mission Beach, Rural Leduc County, AB

Year round lake home for those who like the outdoors. Just one block from the lake and play ground. Large south facing deck let's you view quiet nature facing a nicely treed area. Freshly renovated interior is a perfect blend of modern yet rustic. LVN flooring, unique light fixtures, new kitchen cabinets, subway tiles, silgranit sink, barn door and very nicely detailed bathroom. Huge windows that let in lots of sunlight with beautiful views. There is a master bedroom plus a second bedroom perfect for bunk beds. There is also a washer & dryer. The backyard is perfect for privacy, a firepit, outdoor games with a green space behind. Newer windows, shingles (2015), new well and jet pump, and a new septic as well as a newer furnace.