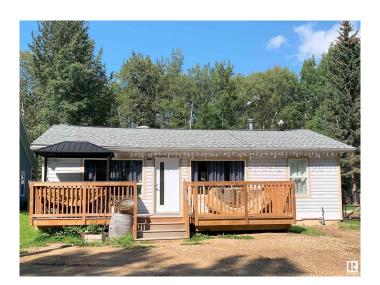

## \$296,712

2 Bedroom, 1.00 Bathroom, 884 sqft Rural on 0.17 Acres

Mission Beach, Rural Leduc County, AB

Year round lake home for those who like the outdoors. Just one block from the lake and play ground. Large south facing deck let's you view quiet nature facing a nicely treed area. Freshly renovated interior is a perfect blend of modern yet rustic. LVN flooring, unique light fixtures, new kitchen cabinets, subway tiles, silgranit sink, barn door and very nicely detailed bathroom. Huge windows that let in lots of sunlight with beautiful views. There is a master bedroom plus a second bedroom perfect for bunk beds. There is also a washer & dryer. The backyard is perfect for privacy, a firepit, outdoor games with a green space behind. Newer windows, shingles (2015), new well and jet pump, and a new septic as well as a newer furnace.