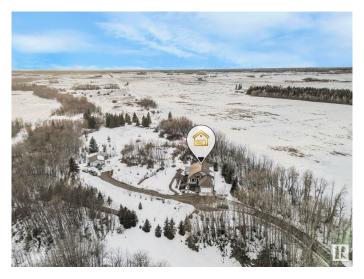

## \$827,500

4 Bedroom, 3.00 Bathroom, 1,611 sqft Rural on 4.94 Acres

None, Rural Leduc County, AB

Welcome to this beautiful 4-bedroom, 3-bathroom hillside bungalow, built by Homexx in 2006, offering 1610.97 sq/ft of thoughtfully designed living space. Located on 4.94 acres in Leduc County, this home features an open concept layout with vaulted ceilings, oak cabinets, and matching trim throughout the home. Enjoy the peaceful ambiance with your very own fish pond and the convenience of a 3500-gallon cistern. New quartz countertops in kitchen and bathroom. The fully finished walkout basement boasts a huge family room, ideal for relaxation or entertaining. This property also includes both a double attached garage and a double detached garage for all your storage needs. Just 18 minutes from the Anthony Henday, you'II enjoy the perfect blend of privacy and accessibility. This stunning property could be yours!

# **Community Information**

Address 50240 Rge Rd 225
Area Rural Leduc County

Subdivision None

City Rural Leduc County

County ALBERTA

Province AB

Postal Code T0B 3M1

#### **Exterior**

Exterior Wood

Exterior Features Fruit Trees/Shrubs, Hillside, Stream/Pond, Treed Lot

Construction Wood

Foundation Concrete Perimeter