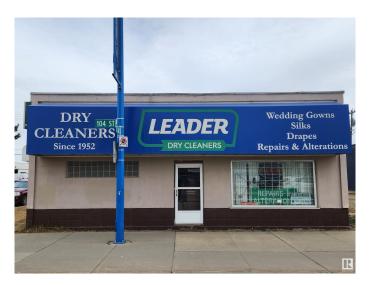

## \$425,000

0 Bedroom, 0.00 Bathroom, Retail on 0.00 Acres

Strathcona Junction, Edmonton, AB

DC1 zoned, 2400 square foot building available on high traffic thoroughfare! Currently occupied by tenant. Opportunity to redevelop or re-tenant and hold as income property.

Built in 1951