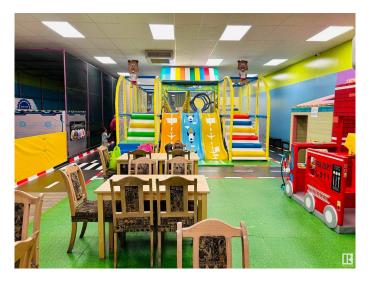

## \$269,000

0 Bedroom, 0.00 Bathroom, Business on 0.00 Acres

Linsford Park, Leduc, AB

What an exciting business opportunity FOR SALE. This is Leduc's Only Indoor Playcentre available at very attractive price. This is where families bring their children to play, entertain and celebrate. There is amazing selection of equipment, rides, games, theme rooms and a cafe. Plenty of bookings on waiting list. Excellent Lease rates and terms. This is a huge centre where you will enjoy operating and working. All this bundle is \$269,000