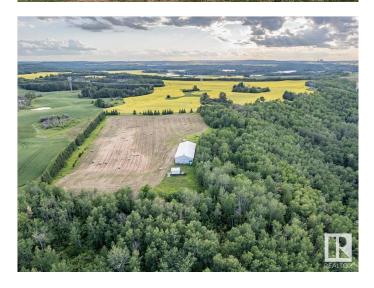

#### \$799,000

0 Bedroom, 0.00 Bathroom, Rural on 158.00 Acres

None, Rural Leduc County, AB

158 Acres Zoned (NSRV) North Saskatchewan River Valley. Fully Developed 30'x46' insulated shop powered by a generator for lights and propane for heat. Open Faced Shelters on either side of the shop. It is Estimated that an inventory of 220,000+/- tons of gravel is under ground. Some farmland as well. Alta Link Revenue of \$3000+/- per year. Located at Range Road 31 and Twp Road 512A.