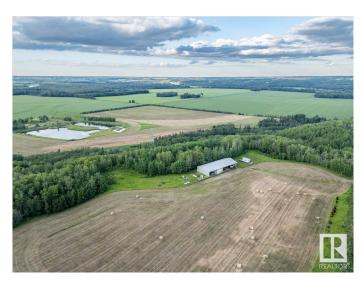

#### \$799,000

0 Bedroom, 0.00 Bathroom, Rural on 158.00 Acres

None, Rural Leduc County, AB

158 Acres Zoned (NSRV) North Saskatchewan River Valley. Fully Developed 30'x46' insulated shop powered by a generator for lights and propane for heat. Open Faced Shelters on either side of the shop. It is Estimated that an inventory of 220,000+/- tons of gravel is under ground. Some farmland as well. Alta Link Revenue of \$3000+/- per year. Located at Range Road 31 and Twp Road 512A.