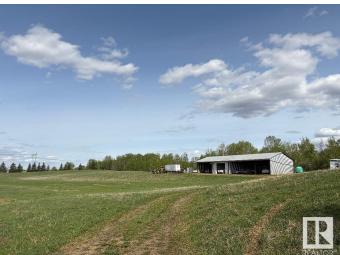

#### \$799,000

0 Bedroom, 0.00 Bathroom, Rural on 158.00 Acres

None, Rural Leduc County, AB

158 Acres Zoned (NSRV) North Saskatchewan River Valley. Fully Developed 30'x46' insulated shop powered by a generator for lights and propane for heat. Open Faced Shelters on either side of the shop. It is Estimated that an inventory of 220,000+/- tons of gravel is under ground. Some farmland as well. Alta Link Revenue of \$3000+/- per year. Located at Range Road 31 and Twp Road 512A.