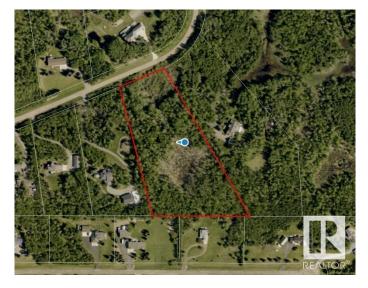

#### \$999,900

0 Bedroom, 0.00 Bathroom, Rural on 6.84 Acres

Graham Heights, Rural Strathcona County, AB

DREAM LOCATION to build your DREAM HOME!!! This is the lot you've been waiting for 6.84 acres of raw land in the desirable subdivision of Graham Heights just 2 mins from Sherwood Park. Completely PRIVATE and TREED giving peace and tranquility PLUS all the conveniences of being close to town.

## **Community Information**

| Address     | 49 52245 Rge Road 232   |
|-------------|-------------------------|
| Area        | Rural Strathcona County |
| Subdivision | Graham Heights          |
| City        | Rural Strathcona County |
| County      | ALBERTA                 |
| Province    | AB                      |
| Postal Code | T8B 1B6                 |

#### Exterior

Exterior Features Private Setting, Treed Lot, See Remarks