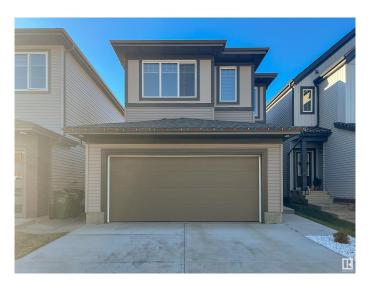

# \$565,000 - 2508 193 Street, Edmonton

MLS® #E4424807

### \$565,000

3 Bedroom, 2.50 Bathroom, 1,857 sqft Single Family on 0.00 Acres

The Uplands, Edmonton, AB

Experience modern comfort in this newly built 2022 home, located in the tranquil Uplands community of Southwest. Offering 1,857 sq. ft. of living space, this residence features 3 bedrooms, 3 bathrooms, and convenient access to Anthony Henday Drive. The main floor showcases a well-designed kitchen, spacious living and dining areas, and thoughtful finishes throughout. Upstairs, the primary suite includes a private ensuite and walk-in closet, accompanied by two additional bedrooms, a full bathroom, a versatile bonus room, and a convenient laundry area. This home includes a SEPARATE ENTRANCE to the basement. Completing this exceptional property is professionally landscaped outdoor space, enhancing its charm and functionality.

# **Amenities**

Amenities Detectors Smoke, No Animal Home, No Smoking Home, See Remarks

Parking Double Garage Attached

### **Exterior**

Exterior Wood, Vinyl

Exterior Features Landscaped, Schools, See Remarks

Roof Asphalt Shingles

Construction Wood, Vinyl

Foundation Slab