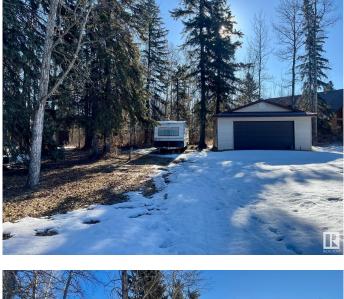

#### \$229,000

0 Bedroom, 0.00 Bathroom, Rural on 0.94 Acres

Ascot Beach, Rural Parkland County, AB

Discover the perfect getaway with this large well taken care of 0.94-acre vacant lot in the sought-after Ascot Beach area of Wabamun, Alberta. This mature, tree-lined property features a double garage, small tool shed, and a self-contained outhouseâ€"ideal for weekend escapes or future development. Equipped with three separate 30-amp, 240-volt RV plugs and power to the garage, it's ready for all your recreational needs. Just a 7-minute walk through a scenic tree-lined path to the water and a 4-minute drive to Wabamun's public beach, this is the ultimate spot for making lasting memories. Located less than an hour from Edmonton, it's the perfect retreat close to home!

Built in 1990

## Exterior

Exterior Features Beach Access, Cul-De-Sac, Lake Access Property, Landscaped, No Back Lane, Picnic Area, Recreation Use