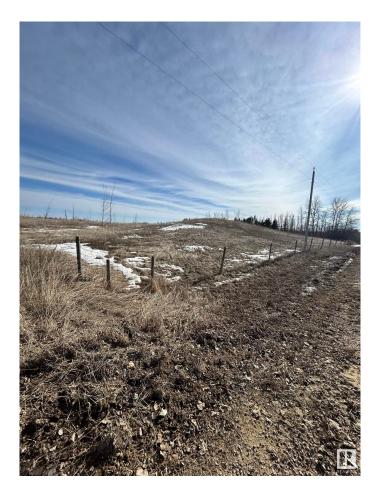

#### \$324,900

0 Bedroom, 0.00 Bathroom, Rural on 5.19 Acres

None, Rural Parkland County, AB

MAJESTIC AND ROLLING 5.19 ACRES LOCATED MINUTES SW OF STONY PLAIN! WELCOME TO 53209 RANGE ROAD 14. THIS UNREAL PROPERTY IS JUST OFF PAVEMENT AND IS PERFECT TO BUILD YOUR WALK-OUT DREAM HOME. PROPERTY IS ZONED "OUT OF SUBDIVISION" AND HAS LIMITED BUILDING RESTRICTIONS. DRILLED WATER WELLS AND SEPTIC FIELDS ARE PERMTTED. NO TIME CONSTRAINTS TO BUILD. PROPERTY WOULD BE PERFECT FOR A SMALL HOBBY FARM, HORSE SET-UP, HOME BASED BUSINESS, OR SHOP.

#### Exterior

Exterior Features Fenced, Flat Site, Golf N Landscaped, Private Setting,