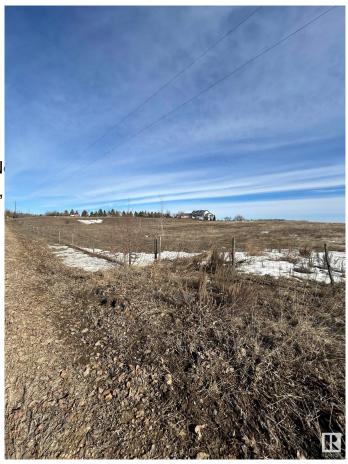

#### \$324,900

0 Bedroom, 0.00 Bathroom, Rural on 5.19 Acres

None, Rural Parkland County, AB

MAJESTIC AND ROLLING 5.19 ACRES LOCATED MINUTES SW OF STONY PLAIN! WELCOME TO 53209 RANGE ROAD 14. THIS UNREAL PROPERTY IS JUST OFF PAVEMENT AND IS PERFECT TO BUILD YOUR WALK-OUT DREAM HOME. PROPERTY IS ZONED "OUT OF SUBDIVISION" AND HAS LIMITED BUILDING RESTRICTIONS. DRILLED WATER WELLS AND SEPTIC FIELDS ARE PERMTTED. NO TIME CONSTRAINTS TO BUILD. PROPERTY WOULD BE PERFECT FOR A SMALL HOBBY FARM, HORSE SET-UP, HOME BASED BUSINESS, OR SHOP.

#### Exterior

Exterior Features Fenced, Flat Site, Golf N Landscaped, Private Setting,