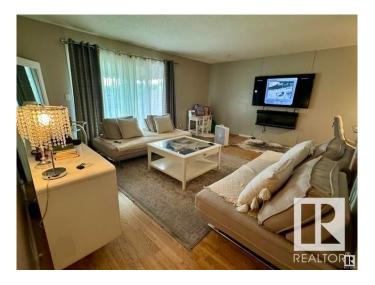

## \$99,000

1 Bedroom, 1.00 Bathroom, 624 sqft Condo / Townhouse on 0.00 Acres

Blue Quill, Edmonton, AB

Welcome to this spacious 1 bedroom, 1 bathroom apartment. This top floor unit is located in the quiet neighbourhood of Blue Quill. It offers a very large living room and good sized primary bedroom, also a separate dining area. Bright living room has sliding doors leading to the west facing balcony. Comes with one parking stall. Great location, walking distance to amenities: transit, shopping, school. Close to Whitemud Ravine, LRT and in the desirable Vernon Barfield JH school district. Great opportunity to own this condo or become an investor.