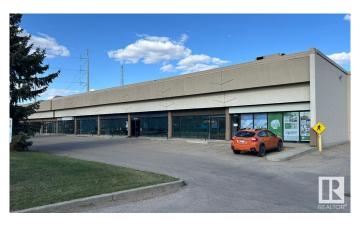

## \$0 - 10445 172 Street, Edmonton

MLS® #E4424375

Built in 1980

MLS® #

Acres

Type Status

**Bathrooms** 

Year Built

## \$0

0 Bedroom, 0.00 Bathroom, Office on 0.00 Acres

Stone Industrial, Edmonton, AB

Church/assembly space available for lease on the west end of Edmonton. The current build out is comprised of a large welcoming foyer, auditorium with stage, sound booth, multiple meeting rooms/classrooms, kitchen/prep area, café space, offices and washroom facilities. Previously used as a church and with hvac throughout. Potential to demise to create a 2,500 sq.ft.± and 9,000 sq.ft.± area.

| Address     | 10445 172 Street |
|-------------|------------------|
| Area        | Edmonton         |
| Subdivision | Stone Industrial |
| City        | Edmonton         |
| County      | ALBERTA          |
| Province    | AB               |
| Postal Code | T5S 1K9          |