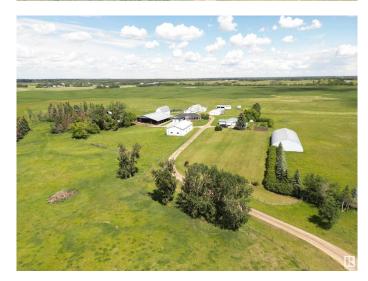

## \$10,000,000

0 Bedroom, 0.00 Bathroom, Single Family on 240.00 Acres

Edmonton South East, Edmonton, AB

Unparalleled Development Opportunity in SE Edmonton Prime 240-acre Parcel in the SE! This property comprises 3 separate 80-acre titled properties, totalling approx 240 acres. The land stretches from 34 St East to 17 St, providing a vast canvas for investment. Enjoy the convenience of being mins away from a range of shopping centres & amenities, with easy access to 41 Ave, 50 St SW and Ellerslie Rd. The location grants effortless access to both Edmonton's South and the neighbouring town of Beaumont. Anthony Henday Dr just a short 5-minute drive away, easy access to the QEII, International Airport, HWY 14, and HWY 21. Property includes a 3000 sqft modern house (2020-built) with attached garage, a 1467 sqft. renovated bungalow with detached garage, 1 original barn (1900-built), 1 heated shop (40'x80'), 1 Quonset (50'x100), 2 barns (100'x40' & 70â€<sup>™</sup>x25â€<sup>™</sup>), and multiple outbuildings. Discover the untapped potential of this stunning pieces of land, perfectly situated in SE Edmonton for residential development.