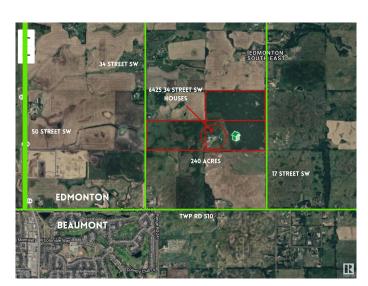

## \$10,000,000

0 Bedroom, 0.00 Bathroom, Single Family on 240.00 Acres

Edmonton South East, Edmonton, AB

Unparalleled Development Opportunity in SE Edmonton Prime 240-acre Parcel in the SE! This property comprises 3 separate 80-acre titled properties, totalling approx 240 acres. The land stretches from 34 St East to 17 St, providing a vast canvas for investment. Enjoy the convenience of being mins away from a range of shopping centres & amenities, with easy access to 41 Ave, 50 St SW and Ellerslie Rd. The location grants effortless access to both Edmonton's South and the neighbouring town of Beaumont. Anthony Henday Dr just a short 5-minute drive away, easy access to the QEII, International Airport, HWY 14, and HWY 21. Property includes a 3000 sqft modern house (2020-built) with attached garage, a 1467 sqft. renovated bungalow with detached garage, 1 original barn (1900-built), 1 heated shop (40'x80'), 1 Quonset (50'x100), 2 barns (100'x40' & 70â€<sup>™</sup>x25â€<sup>™</sup>), and multiple outbuildings. Discover the untapped potential of this stunning pieces of land, perfectly situated in SE Edmonton for residential development.

# **Community Information**

| Address     | 6425 34 Street      |
|-------------|---------------------|
| Area        | Edmonton            |
| Subdivision | Edmonton South East |
| City        | Edmonton            |
| County      | ALBERTA             |
| Province    | AB                  |
| Postal Code | T6X 2R8             |