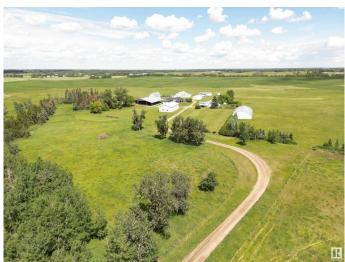

## \$10,000,000

0 Bedroom, 0.00 Bathroom, Single Family on 240.00 Acres

Edmonton South East, Edmonton, AB

Unparalleled Development Opportunity in SE Edmonton Prime 240-acre Parcel in the SE! This property comprises 3 separate 80-acre titled properties, totalling approx 240 acres. The land stretches from 34 St East to 17 St, providing a vast canvas for investment. Enjoy the convenience of being mins away from a range of shopping centres & amenities, with easy access to 41 Ave, 50 St SW and Ellerslie Rd. The location grants effortless access to both Edmonton's South and the neighbouring town of Beaumont. Anthony Henday Dr just a short 5-minute drive away, easy access to the QEII, International Airport, HWY 14, and HWY 21. Property includes a 3000 sqft modern house (2020-built) with attached garage, a 1467 sqft. renovated bungalow with detached garage, 1 original barn (1900-built), 1 heated shop (40'x80'), 1 Quonset (50'x100), 2 barns (100'x40' & 70â€<sup>™</sup>x25â€<sup>™</sup>), and multiple outbuildings. Discover the untapped potential of this stunning pieces of land, perfectly situated in SE Edmonton for residential development.