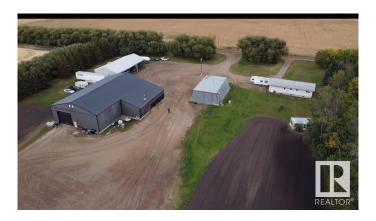

## \$799,900

4 Bedroom, 2.00 Bathroom, 994 sqft Rural on 9.98 Acres

None, Rural Sturgeon County, AB

Serene 10-Acre Property with Versatile Home-Based Business opportunities. Discover your dream oasis nestled on 10 acres of lush, mature trees, offering privacy and tranquility just 30 minutes north of St. Albert. This expansive property is perfect for country residential, farming and home-based business. Featuring a charming 1973-built, 4-bedroom bungalow that provides a cozy and welcoming home. For those who love to work on projects or need extra space for hobbies, the 60' x 100' shop is a dream come true. Whether you're into farming, trucking, automotive work, carpentry, or any other hands-on pursuits, this shop is ready to meet your needs. The last owner ran a trucking company here.