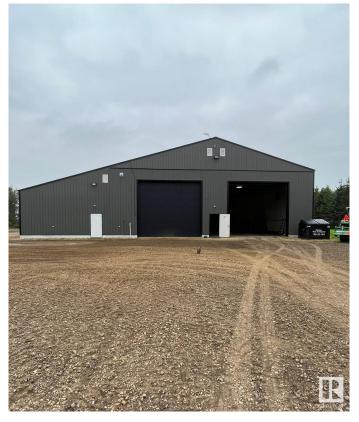

## \$799,900

4 Bedroom, 2.00 Bathroom, 994 sqft Rural on 9.98 Acres

None, Rural Sturgeon County, AB

Serene 10-Acre Property with Versatile Home-Based Business opportunities. Discover your dream oasis nestled on 10 acres of lush, mature trees, offering privacy and tranquility just 30 minutes north of St. Albert. This expansive property is perfect for country residential, farming and home-based business. Featuring a charming 1973-built, 4-bedroom bungalow that provides a cozy and welcoming home. For those who love to work on projects or need extra space for hobbies, the 60' x 100' shop is a dream come true. Whether you're into farming, trucking, automotive work, carpentry, or any other hands-on pursuits, this shop is ready to meet your needs. The last owner ran a trucking company here.