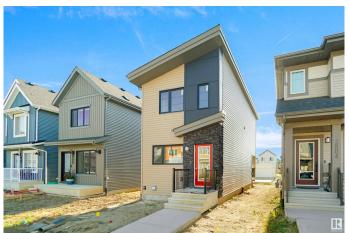

#### \$399.998

3 Bedroom, 2.00 Bathroom, 1,070 sqft Single Family on 0.00 Acres

The Uplands, Edmonton, AB

Welcome to this brand new home the "Sage― Built by Broadview Homes and is located in one of West Edmonton's newest premier communities of the Uplands at Riverview With just under 1100 square Feet this home comes single parking pad, this opportunity is perfect for a young family or young couple. Your main floor is complete with luxury Vinyl plank flooring throughout the great room and the kitchen. Highlighted in your new kitchen are upgraded cabinets, upgraded counter tops and a tile back splash. Finishing off the main level is a 2 piece bathroom. The upper level has 3 bedrooms and 2 full bathrooms that is perfect for a first time buyer. \*\*\* This home is under construction and slated to be completed by September of this year\*\*\*\*

### **Exterior**

Exterior Wood, Vinyl

Exterior Features Airport Nearby, Golf Nearby, Park/Reserve, Playground Nearby, Public

Transportation, Schools, Shopping Nearby, See Remarks

Roof Asphalt Shingles

Construction Wood, Vinyl