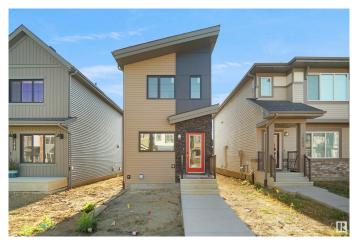

#### \$399.998

3 Bedroom, 2.00 Bathroom, 1,070 sqft Single Family on 0.00 Acres

The Uplands, Edmonton, AB

Welcome to this brand new home the "Sage― Built by Broadview Homes and is located in one of West Edmonton's newest premier communities of the Uplands at Riverview With just under 1100 square Feet this home comes single parking pad, this opportunity is perfect for a young family or young couple. Your main floor is complete with luxury Vinyl plank flooring throughout the great room and the kitchen. Highlighted in your new kitchen are upgraded cabinets, upgraded counter tops and a tile back splash. Finishing off the main level is a 2 piece bathroom. The upper level has 3 bedrooms and 2 full bathrooms that is perfect for a first time buyer. \*\*\* This home is under construction and slated to be completed by September of this year\*\*\*\*

### **Exterior**

Exterior Wood, Vinyl

Exterior Features Airport Nearby, Golf Nearby, Park/Reserve, Playground Nearby, Public

Transportation, Schools, Shopping Nearby, See Remarks

Roof Asphalt Shingles

Construction Wood, Vinyl